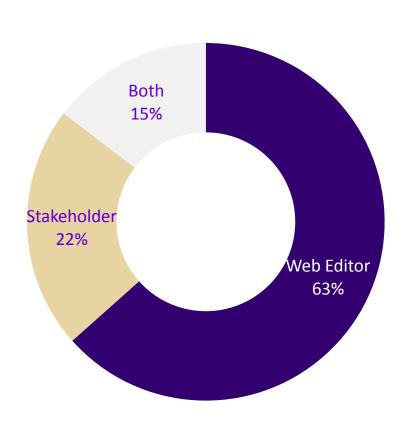

# DEPARTMENT WEB FRAMEWORK SITE OWNERS & EDITORS SURVEY

Department Web Framework Users Group - February 2018 Heather Wozniak (hwozniak@uw.edu)



#### **PARTICIPATION BY DIVISION**



- > 20% response rate
- > Divisional participation rates close to proportion of sites supported in each division



# PARTICIPATION BY ROLE AND BY AFFILIATION







#### **SATISFACTION RATINGS**

| Site Element                            | Arts | Humanities | Natural<br>Sciences | Social<br>Sciences | Average |
|-----------------------------------------|------|------------|---------------------|--------------------|---------|
| Support from web team                   | 8.6  | 8.6        | 9.7                 | 9.2                | 8.9     |
| Training for editors                    | 8.4  | 8.2        | 9.0                 | 8.7                | 8.4     |
| Profiles and directory                  | 8.3  | 7.5        | 8.3                 | 8.3                | 7.9     |
| Editing tools and processes             | 7.3  | 7.4        | 7.7                 | 8.2                | 7.6     |
| Academic information (programs,         |      |