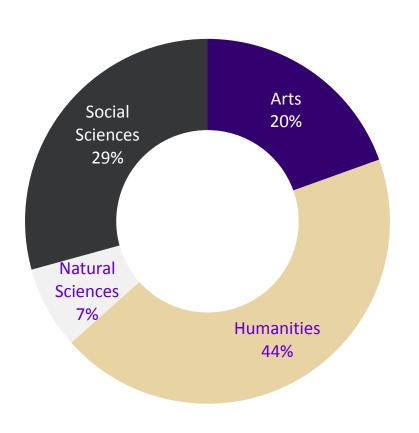

#### **PARTICIPATION BY DIVISION**

- > 20% response rate
- > Divisional participation rates close to proportion of sites supported in each division