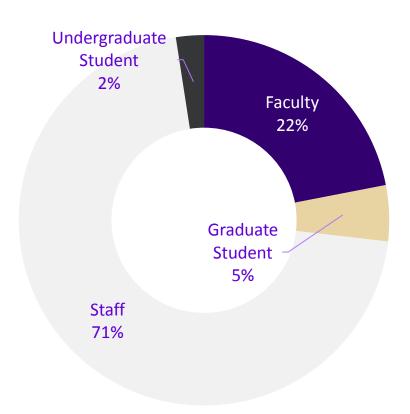

# DEPARTMENT WEB FRAMEWORK SITE OWNERS & EDITORS SURVEY

Department Web Framework Users Group - February 2018 Heather Wozniak (hwozniak@uw.edu)



#### **PARTICIPATION BY DIVISION**



- > 20% response rate
- > Divisional participation rates close to proportion of sites supported in each division



# PARTICIPATION BY ROLE AND BY AFFILIATION







#### **SATISFACTION RATINGS**

| Site Element                            | Arts | Humanities | Natural<br>Sciences | Social<br>Sciences | Average |
|-----------------------------------------|------|------------|---------------------|--------------------|---------|
| Support from web team                   | 8.6  | 8.6        | 9.7                 | 9.2                | 8.9     |
| Training for editors                    | 8.4  | 8.2        | 9.0                 | 8.7                | 8.4     |
| Profiles and directory                  | 8.3  | 7.5        | 8.3                 | 8.3                | 7.9     |
| Editing tools and processes             | 7.3  | 7.4        | 7.7                 | 8.2                | 7.6     |
| Academic information (programs,         |      |            |